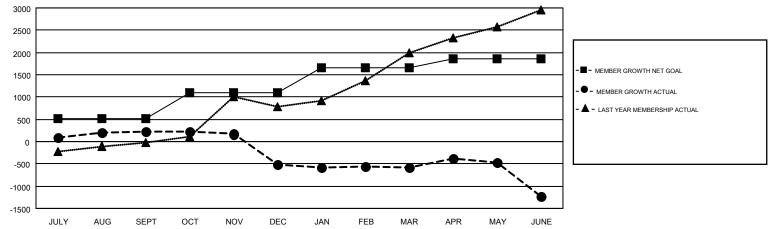

#### GMT: JAYESH THAKKAR

| GMT    | CA   | 6 |
|--------|------|---|
| Olvi I | 0, ( | v |

| Clubs                 |               |           |               | Members               |                           |                         |                                                    |  |
|-----------------------|---------------|-----------|---------------|-----------------------|---------------------------|-------------------------|----------------------------------------------------|--|
| RESULTS FOR 2018-2019 |               |           |               | RESULTS FOR 2018-2019 |                           |                         |                                                    |  |
| QUARTER               | NEW CLUB GOAL | NEW CLUBS | DROPPED CLUBS | QUARTER               | MEMBER GROWTH NET<br>GOAL | MEMBER GROWTH<br>ACTUAL | DROPPED<br>MEMBERS ACTUAL<br>(including transfers) |  |
| JULY/AUG/SEPT         | 12            | 16        | 3             | JULY/AUG/SEPT         | 515                       | 666                     | 408                                                |  |
| OCT/NOV/DEC           | 9             | 1         | 13            | OCT/NOV/DEC           | 575                       | 270                     | 963                                                |  |
| JAN/FEB/MAR           | 5             | 0         | 4             | JAN/FEB/MAR           | 565                       | 163                     | 173                                                |  |
| APR/MAY/JUNE          | 3             | 10        | 8             | APR/MAY/JUNE          | 210                       | 826                     | 1,397                                              |  |