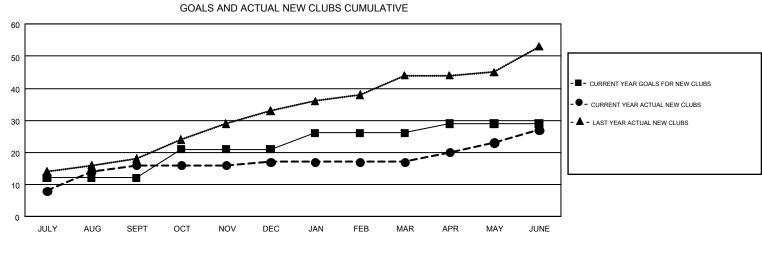

#### GMT: JAYESH THAKKAR

| GMT    | CA   | 6 |
|--------|------|---|
| Olvi I | 0, ( | v |

| Clubs                 |               |           |               | Members               |                           |                         |                                                    |  |
|-----------------------|---------------|-----------|---------------|-----------------------|---------------------------|-------------------------|----------------------------------------------------|--|
| RESULTS FOR 2018-2019 |               |           |               | RESULTS FOR 2018-2019 |                           |                         |                                                    |  |
| QUARTER               | NEW CLUB GOAL | NEW CLUBS | DROPPED CLUBS | QUARTER               | MEMBER GROWTH NET<br>GOAL | MEMBER GROWTH<br>ACTUAL | DROPPED<br>MEMBERS ACTUAL<br>(including transfers) |  |
| JULY/AUG/SEPT         | 12            | 16        | 3             | JULY/AUG/SEPT         | 515                       | 666                     | 408                                                |  |
| OCT/NOV/DEC           | 9             | 1         | 13            | OCT/NOV/DEC           | 575                       | 270                     | 963                                                |  |
| JAN/FEB/MAR           | 5             | 0         | 4             | JAN/FEB/MAR           | 565                       | 163                     | 173                                                |  |
| APR/MAY/JUNE          | 3             | 10        | 8             | APR/MAY/JUNE          | 210                       | 826                     | 1,397                                              |  |